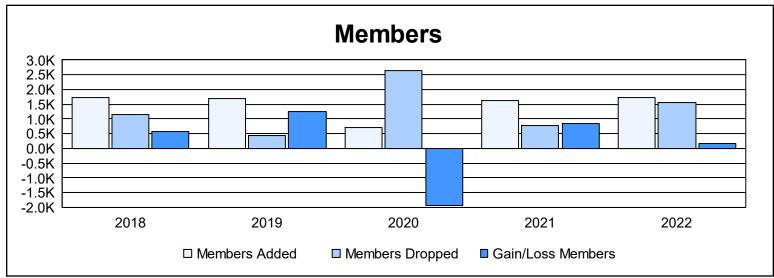

District 3232B1 As of June 2022 Cumulative

| Year      | New<br>Clubs | Dropped<br>Clubs | Gain/<br>Loss<br>Clubs | New<br>Members | Charter<br>Members | Reinstate<br>Members | Transfer<br>Members | Total<br>Member<br>Added | Total<br>Members<br>Dropped | Gain/<br>Loss<br>Members |
|-----------|--------------|------------------|------------------------|----------------|--------------------|----------------------|---------------------|--------------------------|-----------------------------|--------------------------|
| 2017-2018 | 13           | 0                | 13                     | 1,313          | 308                | 91                   | 16                  | 1,728                    | 1,163                       | 565                      |
| 2018-2019 | 13           | 1                | 12                     | 1,191          | 460                | 27                   | 8                   | 1,686                    | 433                         | 1,253                    |
| 2019-2020 | 12           | 13               | -1                     | 144            | 235                | 299                  | 14                  | 692                      | 2,629                       | -1,937                   |
| 2020-2021 | 69           | 9                | 60                     | 362            | 1,243              | 25                   | 3                   | 1,633                    | 789                         | 844                      |
| 2021-2022 | 21           | 19               | 2                      | 1,123          | 541                | 36                   | 18                  | 1,718                    | 1,548                       | 170                      |
| Average   | 26           | 8                | 17                     | 827            | 557                | 96                   | 12                  | 1,491                    | 1,312                       | 179                      |